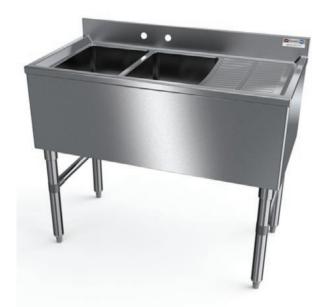

## SLIM UNDERBAR 1-DRAINBOARD SINK (RIGHT)

**NSF** 

**UNDERBAR-SINKS** 

## **FEATURES**

- 4" On-Center Wall-Mounted Faucet Holes
- 10" Deep Sink Bowls
- Includes Drain Baskets and Removable Overflow Stand Pipes
- Marine Edges

Include a New 4" OC Faucet With Your Order! (See Page 87)

Side Splashes for Underbar Sinks Now Available! (See Page 85)

| MODEL           | <b>BOWL SIZE</b> | LENGTH | WIDTH   | NUMBER   |
|-----------------|------------------|--------|---------|----------|
| NUMBER          | LXWXH            |        |         | OF BOWLS |
| UW-2-101410-36R | 10" x 14" x 10"  | 36"    | 18-1/4" | 2        |
| UW-2-101410-48R | 10" x 14" x 10"  | 48"    | 18-1/4" | 2        |
| UW-3-101410-48R | 10" x 14" x 10"  | 48"    | 18-1/4" | 3        |
| UW-3-101410-60R | 10" x 14" x 10"  | 60"    | 18-1/4" | 3        |