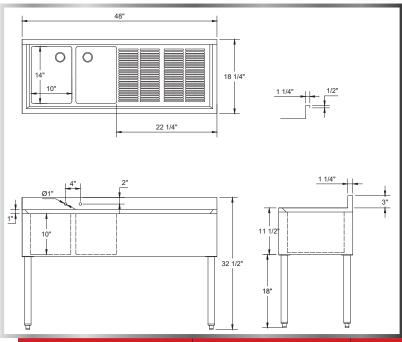

Side Splashes for Underbar Sinks Now Available! (See Page 85)

| MODEL           | <b>BOWL SIZE</b> | LENGTH | WIDTH   | NUMBER   |
|-----------------|------------------|--------|---------|----------|
| NUMBER          | LXWXH            |        |         | OF BOWLS |
| UW-2-101410-36R | 10" x 14" x 10"  | 36"    | 18-1/4" | 2        |
| UW-2-101410-48R | 10" x 14" x 10"  | 48"    | 18-1/4" | 2        |
| UW-3-101410-48R | 10" x 14" x 10"  | 48"    | 18-1/4" | 3        |
| UW-3-101410-60R | 10" x 14" x 10"  | 60"    | 18-1/4" | 3        |