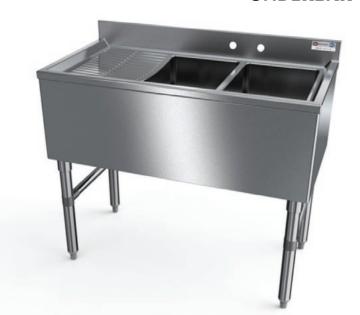

## SLIM UNDERBAR 1-DRAINBOARD SINK (LEFT)

**UNDERBAR-SINKS** 

## **MATERIALS**

- 18 Gauge 304 Stainless Steel; Fabricated
- Stainless Steel Apron on Front and Sides
- · Stainless Steel Legs and Cross-Bracing
- Plastic Adjustable Bullet Feet

## **FEATURES**

- 4" On-Center Wall-Mounted Faucet Holes
- 10" Deep Sink Bowls
- Includes Drain Baskets and Removable Overflow Stand Pipes
- Marine Edges

Include a New 4" OC Faucet With Your Order! (See Page 87)