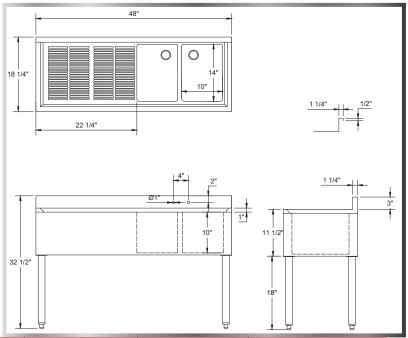

## **FEATURES**

- 4" On-Center Wall-Mounted Faucet Holes
- 10" Deep Sink Bowls
- Includes Drain Baskets and Removable Overflow Stand Pipes
- Marine Edges

Include a New 4" OC Faucet With Your Order! (See Page 87)

Side Splashes for Underbar Sinks Now Available! (See Page 85)

| MODEL           | <b>BOWL SIZE</b> | LENGTH | WIDTH   | NUMBER   |
|-----------------|------------------|--------|---------|----------|
| NUMBER          | LXWXH            |        |         | OF BOWLS |
| UW-2-101410-36L | 10" x 14" x 10"  | 36"    | 18-1/4" | 2        |
| UW-2-101410-48L | 10" x 14" x 10"  | 48"    | 18-1/4" | 2        |
| UW-3-101410-48L | 10" x 14" x 10"  | 48"    | 18-1/4" | 3        |
| UW-3-101410-60L | 10" x 14" x 10"  | 60"    | 18-1/4" | 3        |