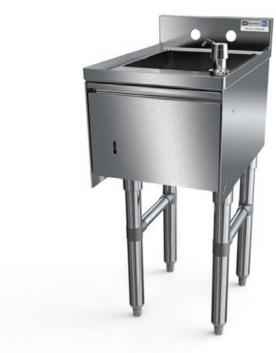

## SLIM UNDER-BAR SINK WITH SOAP & TOWEL DISPENSER

**UNDERBAR - SINKS** 

## **MATERIALS**

- 18 Gauge 304 Stainless Steel; Fabricated
- Stainless Steel Legs and Cross-Bracing
- Plastic Adjustable Bullet Feet

## **FEATURES**

- 4" On-Center Wall-Mounted Faucet Holes
- 6" Deep Sink Bowl
- Deck Mounted Soap Dispenser
- Front Mounted Towel Dispenser
- Includes Removable Drain Basket

Include a New 4" OC Faucet With Your Order! (See Page 87)