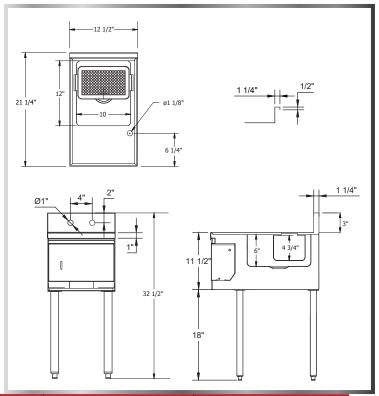

## **FEATURES**

- 4" On-Center Wall-Mounted Faucet Holes
- 6" Deep Sink Bowl
- Deck Mounted Soap Dispenser
- Front Mounted Towel Dispenser
- Includes Removable Drain Basket

Include a New 4" OC Faucet With Your Order! (See Page 87)

Side Splashes for Underbar Sinks Now Available! (See Page 85)

| MODEL              | <b>BOWL SIZE</b> | LENGTH  | WIDTH   |
|--------------------|------------------|---------|---------|
| NUMBER             | LXWXH            |         |         |
| UW-1-1012-1218-TDV | 10" x 12" x 6"   | 12-1/2" | 18-1/4" |
| UW-1-1012-1221-TDV | 10" x 12" x 6"   | 12-1/2" | 21-1/4" |
| UW-1-1012-1518-TDV | 10" x 12" x 6"   | 15"     | 18-1/4" |
| UW-1-1012-1521-TDV | 10" x 12" x 6"   | 15"     | 21-1/4" |