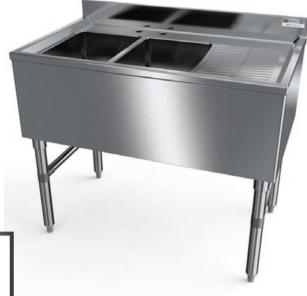

## DECK MOUNT UNDERBAR 1-DRAINBOARD SINK (RIGHT)

**UNDERBAR-SINKS** 

## **MATERIALS**

- 18 Gauge 304 Stainless Steel; Fabricated
- Stainless Steel Apron on Front and Sides
- · Stainless Steel Legs and Cross-Bracing
- Plastic Adjustable Bullet Feet

## **FEATURES**

- 4" On-Center Deck-Mounted Faucet Holes
- 10" Deep Sink Bowls
- Includes Drain Baskets and Removable Overflow Stand Pipes
- Marine Edges

Include a New 4" OC Faucet With Your Order! (See Page 87)