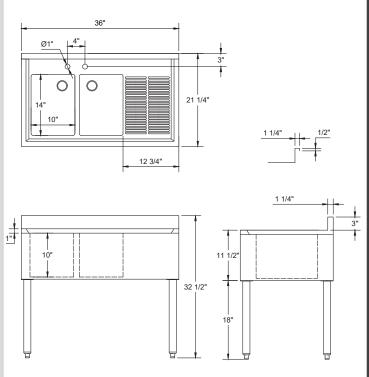

## DECK MOUNT UNDERBAR 1-DRAINBOARD SINK (RIGHT)

**UNDERBAR-SINKS** 

## **MATERIALS**

- 18 Gauge 304 Stainless Steel; Fabricated
- Stainless Steel Apron on Front and Sides
- · Stainless Steel Legs and Cross-Bracing
- Plastic Adjustable Bullet Feet

## **FEATURES**

- 4" On-Center Deck-Mounted Faucet Holes
- 10" Deep Sink Bowls
- Includes Drain Baskets and Removable Overflow Stand Pipes
- Marine Edges

Include a New 4" OC Faucet With Your Order! (See Page 87)

Side Splashes for Underbar Sinks Now Available! (See Page 85)

| MODEL           | BOWL SIZE       | LENGTH | WIDTH   | NUMBER   |
|-----------------|-----------------|--------|---------|----------|
| NUMBER          | LXWXH           |        |         | OF BOWLS |
| UD-2-101410-36R | 10" x 14" x 10" | 36"    | 21-1/4" | 2        |
| UD-2-101410-48R | 10" x 14" x 10" | 48"    | 21-1/4" | 2        |
| UD-3-101410-48R | 10" x 14" x 10" | 48"    | 21-1/4" | 3        |
| UD-3-101410-60R | 10" x 14" x 10" | 60"    | 21-1/4" | 3        |