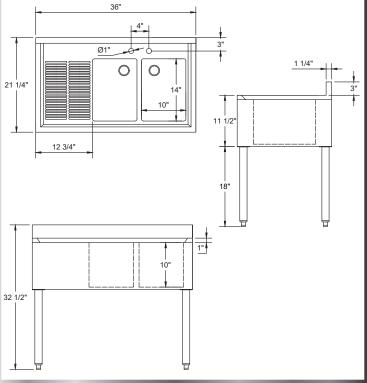

## **FEATURES**

- 4" On-Center Deck-Mounted Faucet Holes
- 10" Deep Sink Bowls
- Includes Drain Baskets and Removable Overflow Stand Pipes
- Marine Edges

Include a New 4" OC Faucet With Your Order! (See Page 87)

Side Splashes for Underbar Sinks Now Available! (See Page 85)

| MODEL<br>NUMBER | BOWL SIZE<br>LXWXH | LENGTH | WIDTH   | NUMBER<br>OF BOWLS |
|-----------------|--------------------|--------|---------|--------------------|
| UD-2-101410-36L | 10" x 14" x 10"    | 36"    | 21-1/4" | 2                  |
| UD-2-101410-48L | 10" x 14" x 10"    | 48"    | 21-1/4" | 2                  |
| UD-3-101410-48L | 10" x 14" x 10"    | 48"    | 21-1/4" | 3                  |
| UD-3-101410-60L | 10" x 14" x 10"    | 60"    | 21-1/4" | 3                  |