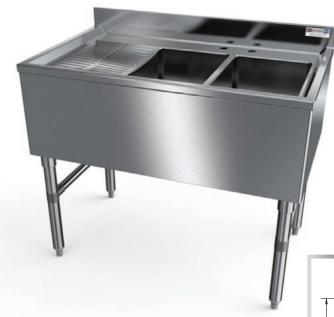

## DECK MOUNT UNDERBAR 1-DRAINBOARD SINK (LEFT)

**UNDERBAR-SINKS** 

## **MATERIALS**

- 18 Gauge 304 Stainless Steel; Fabricated
- Stainless Steel Apron on Front and Sides
- Stainless Steel Legs and Cross-Bracing
- Plastic Adjustable Bullet Feet

## **FEATURES**

- 4" On-Center Deck-Mounted Faucet Holes
- 10" Deep Sink Bowls
- Includes Drain Baskets and Removable Overflow Stand Pipes
- Marine Edges

Include a New 4" OC Faucet With Your Order! (See Page 87)