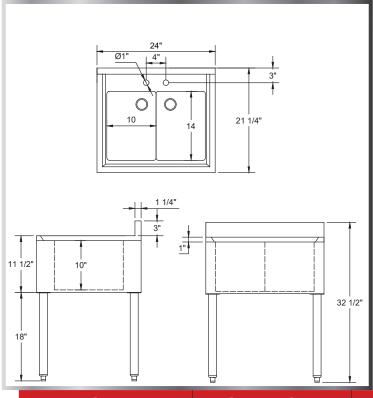

## **DECK MOUNT UNDEBAR SINK**

**UNDERBAR - SINKS** 

## **MATERIALS**

- 18 Gauge 304 Stainless Steel; Fabricated
- · Stainless Steel Apron on Front and Sides
- Stainless Steel Legs
- Plastic Adjustable Bullet Feet

## **FEATURES**

- 4" On-Center Deck-Mounted Faucet Holes
- 10" Deep Sink Bowls
- Includes Drain Baskets and Removable Overflow Stand Pipes
- Marine Edges

Include a New 4" OC Faucet With Your Order! (See Page 87)

Side Splashes for Underbar Sinks Now Available! (See Page 85)

| MODEL<br>NUMBER | BOWL SIZE<br>LXWXH | LENGTH | WIDTH   | NUMBER<br>OF BOWLS |
|-----------------|--------------------|--------|---------|--------------------|
| UD-2-101410-24  | 10" x 14" x 10"    | 24"    | 21-1/4" | 2                  |
| UD-3-101410-36  | 10" x 14" x 10"    | 36"    | 21-1/4" | 3                  |
| UD-4-101410-48  | 10" x 14" x 10"    | 48"    | 21-1/4" | 4                  |