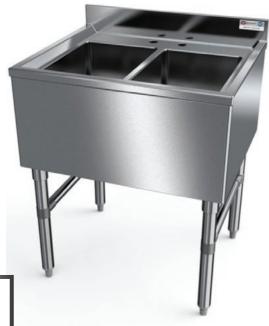

## **DECK MOUNT UNDEBAR SINK**

**UNDERBAR - SINKS** 

## **MATERIALS**

- 18 Gauge 304 Stainless Steel; Fabricated
- · Stainless Steel Apron on Front and Sides
- Stainless Steel Legs
- Plastic Adjustable Bullet Feet

## **FEATURES**

- 4" On-Center Deck-Mounted Faucet Holes
- 10" Deep Sink Bowls
- Includes Drain Baskets and Removable Overflow Stand Pipes
- Marine Edges

Include a New 4" OC Faucet With Your Order! (See Page 87)