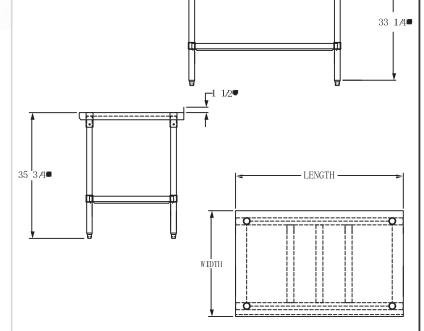

| MODEL NUMBER | LENGTH | WIDTH |
|--------------|--------|-------|
| TS4-4836R    | 48"    | 36"   |
| TS4-6036R    | 60"    | 36"   |
| TS4-7236R    | 72"    | 36"   |
| TS4-4836R-X  | 48"    | 36"   |
| TS4-6036R-X  | 60"    | 36"   |
| TS4-7236R-X  | 72"    | 36"   |