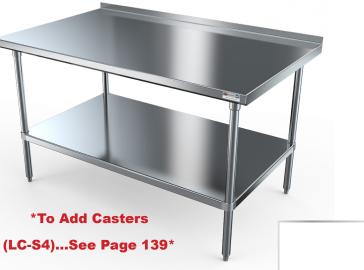

## PREMIUM WORKTABLE WITH 1-1/2" BACKSPLASH

## WORKTABLES - 1-1/2" SPLASH

## MATERIALS

- 14 Gauge 304 Stainless Steel Top
- 18 Gauge 304 Stainless Steel Lower Shelf With Aluminum Corners
- Stainless Steel Legs and Bullet Feet

## **FEATURES**

- Straight Turndown Edges
- Adjustable Lower Shelf and Bullet Feet
- Available As Cross-Braced Worktable (X)

Include a Table Drawer and Table Mounted Over Shelf With Your Order! (See Pages 137 & 143-144)