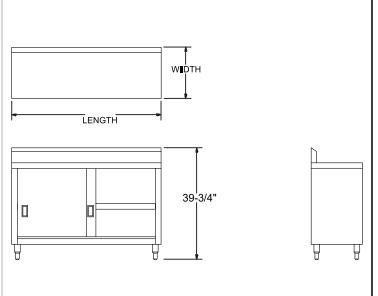

## **FEATURES**

- · Enclosed Cabinet Base
- Two Sliding Doors
- Adjustable Middle Shelf and Fixed Lower Shelf
- · Adjustable Legs and Bullet Feet

| MODEL NUMBER | LENGTH | WIDTH |
|--------------|--------|-------|
| TCB-4824R5S  | 48"    | 24"   |
| TCB-6024R5S  | 60"    | 24"   |
| TCB-7224R5S  | 72"    | 24"   |
| TCB-3630R5S  | 36"    | 30"   |
| TCB-4830R5S  | 48"    | 30"   |
| TCB-6030R5S  | 60"    | 30"   |
| TCB-7230R5S  | 72"    | 30"   |