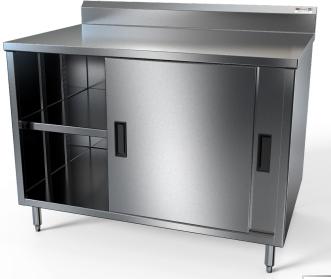

## WORKTABLE WITH 5" BACKSPLASH & SLIDING DOORS

**WORKTABLES - ENCLOSED BASE** 

## **MATERIALS**

- 14 Gauge 304 Stainless Steel Top
- 18 Gauge Stainless Steel Body
- Enclosed With Stainless Steel Panels on Sides and Rear
- Stainless Steel Lower Shelf, Legs, and Bullet Feet

## **FEATURES**

- · Enclosed Cabinet Base
- Two Sliding Doors
- Adjustable Middle Shelf and Fixed Lower Shelf
- · Adjustable Legs and Bullet Feet

| MODEL NUMBER | LENGTH | WIDTH |
|--------------|--------|-------|
| TCB-4824R5S  | 48"    | 24"   |
| TCB-6024R5S  | 60"    | 24"   |
| TCB-7224R5S  | 72"    | 24"   |
| TCB-3630R5S  | 36"    | 30"   |
| TCB-4830R5S  | 48"    | 30"   |
| TCB-6030R5S  | 60"    | 30"   |
| TCB-7230R5S  | 72"    | 30"   |