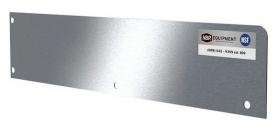

# **Underbar Side Splash MATERIALS**

16 Gauge 304 Stainless Steel

## **Removable Sink Side Splash**

| MODEL<br>NUMBER | TOTAL<br>LENGTH | CLIP<br>LENGTH |
|-----------------|-----------------|----------------|
| RSS-18          | 24"             | 18"            |
| RSS-20          | 26"             | 20"            |
| RSS-24          | 28"             | 24"            |
| RSS-30          | 36"             | 30"            |