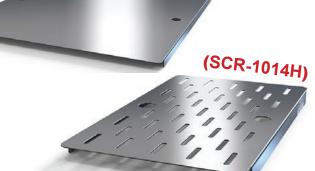

#### **MATERIALS**

- 16 Gauge 304 Stainless Steel
- Perforated Cover (H) is 18 Gauge 304 Series Stainless Steel

### **FEATURES**

Perforated SCR-1014H\* perfect for underbar sinks

| MODEL NUMBER | FOR SINK BOWL SIZE |
|--------------|--------------------|
| SCR-1620     | 16" X 20"          |
| SCR-1818     | 18" X 18"          |
| SCR-1824     | 18" X 24"          |
| SCR-2030     | 20" X 30"          |
| SCR-2424     | 24" X 24"          |
| SCR-1014H*   | 10" X 14"          |