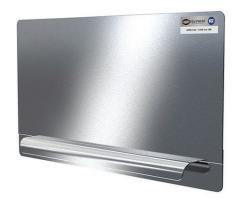

### **MATERIALS**

16 Gauge 304 Stainless Steel

#### **FEATURES**

- 12-¼" Tall Splash 1-⅓" Thick