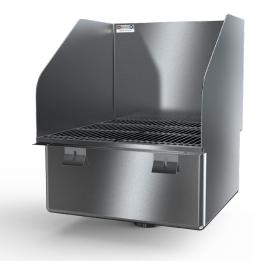

## FLUSH FLOOR-MOUNT MOP SINK

## **MOP SINKS - FLUSH FLOOR MOUNT**

## **FEATURES**

- Recessed Into Floor
- Removable Stainless Steel Subway
  Grating and Strainer Basket
- Allows Mop Buckets To Roll Over Sink At Floor Level
- 16-1/2" Backsplashes; Available With Left Splash (L), Right Splash (R), Or Both (LR)
- 4" Outer Dimension (O.D.) Waste Pipe 3" Tall