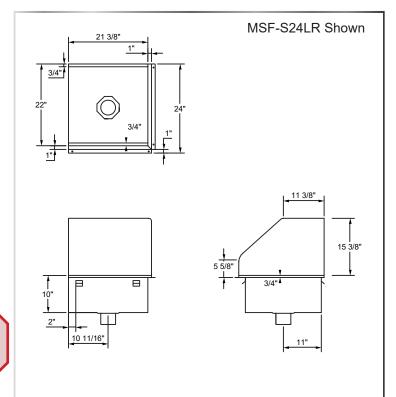

Include a Service Faucet (P2SV) as Seen on Page 86

| MODEL<br>NUMBER | BOWL SIZE<br>L X W X H | LENGTH  | WIDTH |
|-----------------|------------------------|---------|-------|
| MSF-S24L        | 21-3/8" x 22" x 10"    | 23-3/8" | 24"   |
| MSF-S24R        | 21-3/8" x 22" x 10"    | 23-3/8" | 24"   |
| MSF-S24LR       | 21-3/8" x 22" x 10"    | 21-3/8" | 24"   |