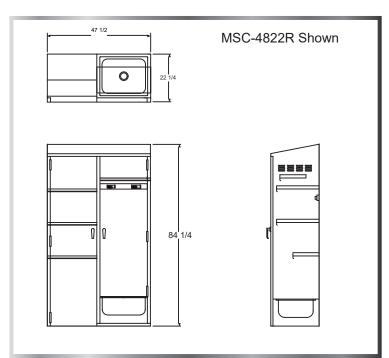

## DOUBLE STORAGE MOP SINK CABINET

**MOP SINKS - CABINET** 

- 18 Gauge 430 Series Stainless Steel Body
- 16 Gauge 304 Stainless Steel Mop Sink
- 20 Gauge 430 Series Stainless Steel Doors

- Holds Two Mops
- One Fixed Overhead Shelf Above Mop Sink
- Three Fixed Shelves in Cabinet Storage Side
- 20" x 16" x 8" Mop Sink
- Two Hinged Doors With Transverse Rod Handles and Keyed Locks
- Double Storage Closet With Slanted Top
- Drain Basket Included

Include a Service Faucet (P2SV) as Seen on Page 86

| MODEL<br>NUMBER | BOWL SIZE<br>LXWXH | LENGTH  | WIDTH   |
|-----------------|--------------------|---------|---------|
| MSC-4822L       | 20" x 16" x 8"     | 47-1/2" | 22-1/4" |
| MSC-4822R       | 20" x 16" x 8"     | 47-1/2" | 22-1/4" |