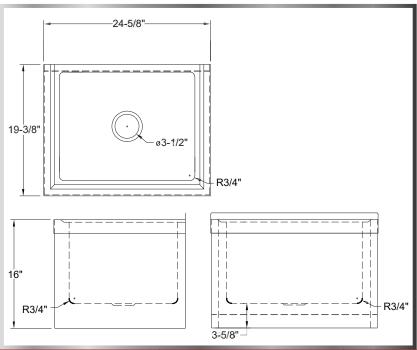

## **FEATURES**

- Marine Edges
- 3-½" Heavy Duty Brass Drain Basket Included
- Skirted Sides

| MODEL<br>NUMBER | BOWL SIZE<br>LXWXH | LENGTH  | WIDTH   | HEIGHT |
|-----------------|--------------------|---------|---------|--------|
| MOP-162006      | 20" x 16" x 6"     | 24-5/8" | 19-3/8" | 10"    |
| MOP-162012      | 20" x 16" x 12"    | 24-5/8" | 19-3/8" | 16"    |
| MOP-242406      | 24" x 24" x 6"     | 28-5/8" | 27-3/8" | 10"    |
| MOP-242412      | 24" x 24" x 12"    | 28-5/8" | 27-3/8" | 16"    |
| MOP-282012      | 28" x 20" x 12"    | 32-5/8" | 23-3/8" | 16"    |