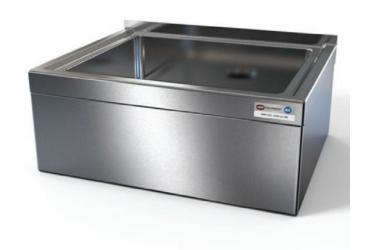

## **FLOOR-MOUNT MOP SINK**

**MOP SINKS - FLOOR** 

## **MATERIALS**

16 Gauge 304 Stainless Steel Bowl

Include a Service Faucet (P2SV) as Seen on Page 86

## **FEATURES**

- Marine Edges
- 3-½" Heavy Duty Brass Drain Basket Included
- Skirted Sides

| MODEL<br>NUMBER | BOWL SIZE<br>LXWXH | LENGTH  | WIDTH   | HEIGHT |
|-----------------|--------------------|---------|---------|--------|
| MOP-162006      | 20" x 16" x 6"     | 24-5/8" | 19-3/8" | 10"    |
| MOP-162012      | 20" x 16" x 12"    | 24-5/8" | 19-3/8" | 16"    |
| MOP-242406      | 24" x 24" x 6"     | 28-5/8" | 27-3/8" | 10"    |
| MOP-242412      | 24" x 24" x 12"    | 28-5/8" | 27-3/8" | 16"    |
| MOP-282012      | 28" x 20" x 12"    | 32-5/8" | 23-3/8" | 16"    |