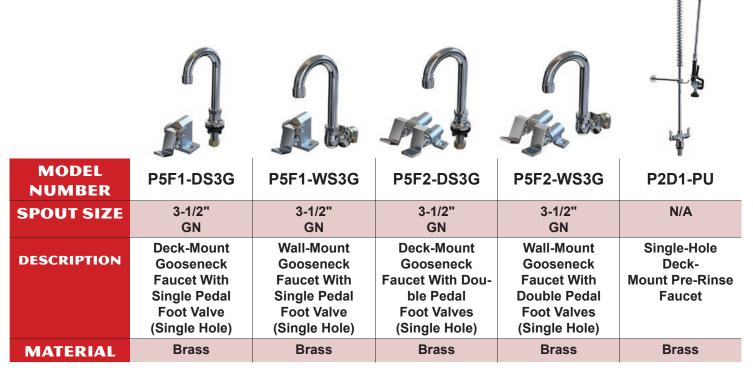

## **HANDS-FREE AND SINGLE-HOLE FAUCETS**

| SINK ACCESSORIES - FAUCETS |                                                                                        |                                                                                        |                                                                                         |                                                                                       |                                                                          |
|----------------------------|----------------------------------------------------------------------------------------|----------------------------------------------------------------------------------------|-----------------------------------------------------------------------------------------|---------------------------------------------------------------------------------------|--------------------------------------------------------------------------|
|                            | NSE<br>D D D                                                                           |                                                                                        |                                                                                         |                                                                                       |                                                                          |
|                            | - T                                                                                    |                                                                                        |                                                                                         |                                                                                       | -                                                                        |
| MODEL<br>NUMBER            | P5K1-DS3G                                                                              | P5K1-WS3G                                                                              | P5K2-DS3G                                                                               | P5K2-WS3G                                                                             | P2D1S10-PU/<br>P2D1S12-PU                                                |
| SPOUT SIZE                 | 3-1/2"<br>GN                                                                           | 3-1/2"<br>GN                                                                           | 3-1/2"<br>GN                                                                            | 3-1/2"<br>GN                                                                          | 10"/ 12"                                                                 |
| DESCRIPTION                | Deck-Mount<br>Gooseneck<br>Faucet With Sin-<br>gle Pedal<br>Knee Valve<br>(Hands-Free) | Wall-Mount<br>Gooseneck<br>Faucet With Sin-<br>gle Pedal<br>Knee Valve<br>(Hands-Free) | Deck-Mount<br>Gooseneck<br>Faucet With Dou-<br>ble Pedal<br>Knee Valves<br>(Hands-Free) | Wall-Mount<br>Gooseneck<br>Faucet With<br>Double Pedal<br>Knee Valves<br>(Hands-Free) | Single-Hole<br>Deck-<br>Mount Pre-Rinse<br>Faucet<br>With Swing<br>Spout |
| MATERIAL                   | T430 Steel                                                                             | T430 Steel                                                                             | Brass                                                                                   | Brass                                                                                 | Brass                                                                    |
|                            |                                                                                        |                                                                                        |                                                                                         |                                                                                       | Λ                                                                        |