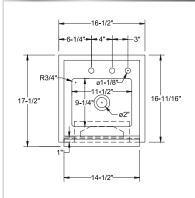

## **FEATURES**

- 4" On-Center Deck-Mounted Faucet Holes
- 2" Drain Opening With Drain Basket Included
- Side and Backsplashes
- Includes Towel Dispenser (\* Also Includes Soap Dispenser)

Include a New 4" OC Faucet With Your Order! (See Page 87)

| MODEL<br>NUMBER | BOWL SIZE<br>LXWXH | LENGTH  | WIDTH   |
|-----------------|--------------------|---------|---------|
| DI-1-091106STD* | 11-½" x 9-¼" x 6"  | 16-1/2" | 17-1/2" |
| DI-1-091106TD   | 11-½" x 9-¼" x 6"  | 16-1/2" | 17-1/2" |