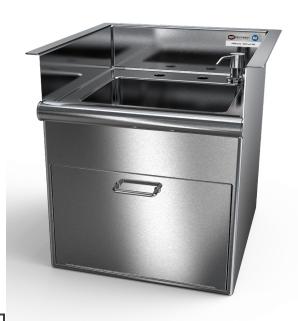

## **1-BOWL DROP-IN SINK**

**SINK BOWLS - DROP-IN** 

## **MATERIALS**

18 Gauge 304 Stainless Steel; Fabricated

DI-1-091106STD Shown

## **FEATURES**

- 4" On-Center Deck-Mounted Faucet Holes
- 2" Drain Opening With Drain Basket Included
- Side and Backsplashes
- Includes Towel Dispenser (\* Also Includes Soap Dispenser)

Include a New 4" OC Faucet With Your Order! (See Page 87)