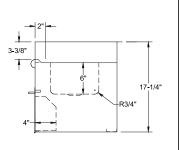

| MODEL<br>NUMBER | BOWL SIZE<br>LXWXH | LENGTH  | WIDTH   |
|-----------------|--------------------|---------|---------|
| DI-1-091106STD* | 11-½" x 9-¼" x 6"  | 16-1/2" | 17-1/2" |
| DI-1-091106TD   | 11-½" x 9-¼" x 6"  | 16-1/2" | 17-1/2" |