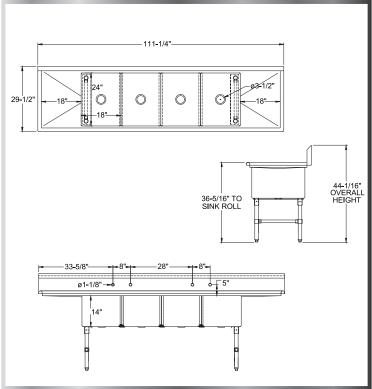

Include a Faucet, Waste Drain, and More With Your Order! (See Pages 85-92)

| MODEL<br>NUMBER | BOWL SIZE<br>LXWXH | LENGTH   | WIDTH   | DRAIN-<br>BOARD<br>SIZE |
|-----------------|--------------------|----------|---------|-------------------------|
| 4SS-182414LR18* | 18" x 24" x 14"    | 111-1/4" | 29-1/2" | 18"                     |