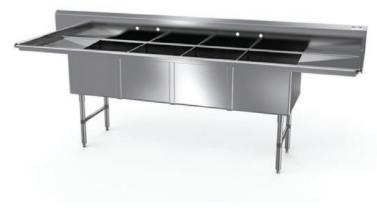

## PREMIUM 4-BOWL 2-DRAINBOARD SINK

**SINKS - 4 BOWLS** 

## **FEATURES**

- 10"H Backsplash with 2" Return to Wall
- Two Sets of 8" On-Center Wall-Mounted Faucet Holes
- 3-½" Die-Stamped Drain Opening With Drain Baskets Included
- Two Drainboards (1 on Each Side)
- Cross-Bracing for Reinforced Support
- Adjustable Bullet Feet