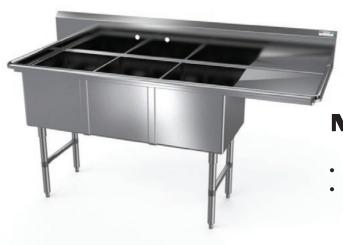

## PREMIUM 3-BOWL 1-DRAINBOARD SINK (RIGHT)

**SINKS - 3 BOWLS** 

## **MATERIALS**

- 16 Gauge 304 Stainless Steel; Fabricated
- Stainless Steel Legs, Gussets, Cross-Bracing, and Bullet Feet

## **FEATURES**

- 10"H Backsplash with 2" Return to Wall
- 8" On-Center Wall-Mounted Faucet Holes (\* Has 2 Sets)
- 3-½" Die-Stamped Drain Opening With Drain Baskets Included
- One Drainboard (Right Side)
- Cross-Bracing for Reinforced Support
- · Adjustable Bullet Feet