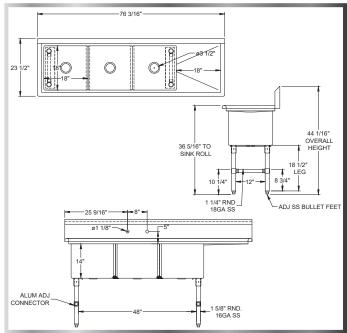

## **FEATURES**

- 10"H Backsplash with 2" Return to Wall
- 8" On-Center Wall-Mounted Faucet Holes (\* Has 2 Sets)
- 3-½" Die-Stamped Drain Opening With Drain Baskets Included
- One Drainboard (Right Side)
- Cross-Bracing for Reinforced Support
- · Adjustable Bullet Feet

54

Include a Faucet, Waste Drain, and More With Your Order! (See Pages 85-92)

| MODEL<br>NUMBER | BOWL SIZE<br>LXWXH | LENGTH    | WIDTH   | DRAIN-<br>BOARD<br>SIZE |
|-----------------|--------------------|-----------|---------|-------------------------|
| 3SS-162014R18   | 16" x 20" x 14"    | 70-3/16"  | 25-1/2" | 18"                     |
| 3SS-181814R18   | 18" x 18" x 14"    | 76-3/16"  | 23-1/2" | 18"                     |
| 3SS-182414R18   | 18" x 24" x 14"    | 76-3/16"  | 29-1/2" | 18"                     |
| 3SS-203014R18   | 20" x 30" x 14"    | 82-3/16"  | 35-1/2" | 18"                     |
| 3SS-242414R18*  | 24" x 24" x 14"    | 94-3/16"  | 29-1/2" | 18"                     |
| 3SS-242414R24*  | 24" x 24" x 14"    | 100-3/16" | 29-1/2" | 24"                     |