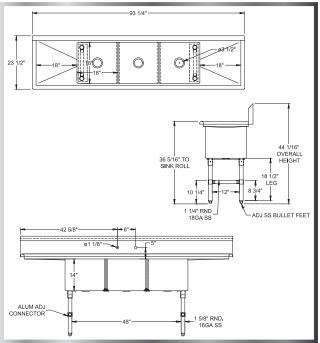

## MATERIALS

- 16 Gauge 304 Stainless Steel; Fabricated
- Stainless Steel Legs, Gussets, Cross-Bracing, and Bullet Feet

## **FEATURES**

- 10"H Backsplash with 2" Return to Wall
- 8" On-Center Wall-Mounted Faucet Holes (\* Has 2 Sets)
- 3-1/2" Die-Stamped Drain Opening With Drain Baskets Included
- Two Drainboards (1 on Each Side)
- Cross-Bracing for Reinforced Support
- Adjustable Bullet Feet

Include a Faucet, Waste Drain, and More With Your Order! (See Pages 85-92)

| MODEL<br>NUMBER | BOWL SIZE<br>L X W X H | LENGTH                                   | WIDTH                                    | DRAIN-<br>BOARD<br><b>SIZE</b> |
|-----------------|------------------------|------------------------------------------|------------------------------------------|--------------------------------|
| 3SS-143114LR18  | 14" x 31" x 14"        | 81-¼"                                    | <b>36-</b> ½"                            | 18"                            |
| 3SS-162014LR18  | 16" x 20" x 14"        | 87-1⁄4"                                  | <b>25-</b> <sup>1</sup> / <sub>2</sub> " | 18"                            |
| 3SS-162014LR24  | 16" x 20" x 14"        | <b>99-</b> <sup>1</sup> ⁄ <sub>4</sub> " | <b>25-</b> ½"                            | 24"                            |
| 3SS-162014LR36  | 16" x 20" x 14"        | 123-¼"                                   | <b>25-</b> <sup>1</sup> / <sub>2</sub> " | 36"                            |
| 3SS-181814LR18  | 18" x 18" x 14"        | 93-1⁄4"                                  | 23-1/2"                                  | 18"                            |
| 3SS-182414LR18  | 18" x 24" x 14"        | 93-1⁄4"                                  | <b>29-</b> <sup>1</sup> / <sub>2</sub> " | 18"                            |
| 3SS-182414LR24  | 18" x 24" x 14"        | 105-¼"                                   | <b>29-</b> ½"                            | 24"                            |
| 3SS 203014LR20  | 20" x 30" x 14"        | 103-¼"                                   | <b>35-</b> ½"                            | 20"                            |
| 3SS-203014LR24  | 20" x 30" x 14"        | 111-1⁄4"                                 | 35-1/2"                                  | 24"                            |
| 3SS-203014LR30  | 20" x 30" x 14"        | 123-¼"                                   | 35-1/2"                                  | 30"                            |
| 3SS-242414LR24* | 24" x 24" x 14"        | 123-¼"                                   | <b>29-</b> ½"                            | 24"                            |