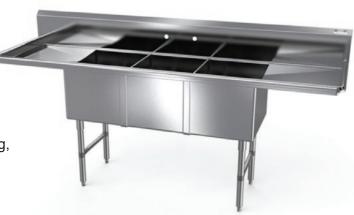

## PREMIUM 3-BOWL 2-DRAINBOARD SINK

**SINKS - 3 BOWLS** 

## **FEATURES**

- 10"H Backsplash with 2" Return to Wall
- 8" On-Center Wall-Mounted Faucet Holes (\* Has 2 Sets)
- 3-1/2" Die-Stamped Drain Opening With Drain Baskets Included
- Two Drainboards (1 on Each Side)
- Cross-Bracing for Reinforced Support
- Adjustable Bullet Feet