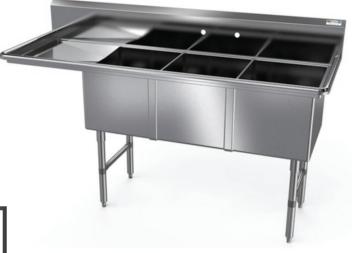

## PREMIUM 3-BOWL 1-DRAINBOARD SINK (LEFT)

**SINKS - 3 BOWLS** 

## **MATERIALS**

- 16 Gauge 304 Stainless Steel; Fabricated
- Stainless Steel Legs, Gussets, Cross-Bracing, and Bullet Feet

## **FEATURES**

- 10"H Backsplash with 2" Return to Wall
- 8" On-Center Wall-Mounted Faucet Holes (\* Has 2 Sets)
- 3-½" Die-Stamped Drain Opening With Drain Baskets Included
- One Drainboard (Left Side)
- Cross-Bracing for Reinforced Support
- · Adjustable Bullet Feet