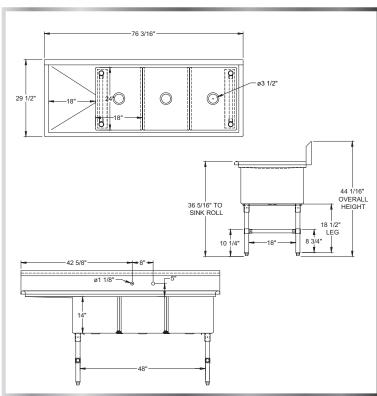

## PREMIUM 3-BOWL 1-DRAINBOARD SINK (LEFT)

**SINKS - 3 BOWLS** 

## **MATERIALS**

- 16 Gauge 304 Stainless Steel; Fabricated
- Stainless Steel Legs, Gussets, Cross-Bracing, and Bullet Feet

## **FEATURES**

- 10"H Backsplash with 2" Return to Wall
- 8" On-Center Wall-Mounted Faucet Holes (\* Has 2 Sets)
- 3-½" Die-Stamped Drain Opening With Drain Baskets Included
- One Drainboard (Left Side)
- Cross-Bracing for Reinforced Support
- · Adjustable Bullet Feet

Include a Faucet, Waste Drain, and More With Your Order! (See Pages 85-92)

| MODEL<br>NUMBER | BOWL SIZE<br>LXWXH | LENGTH    | WIDTH   | DRAIN-<br>BOARD<br><b>SIZE</b> |
|-----------------|--------------------|-----------|---------|--------------------------------|
| 3SS-162014L18   | 16" x 20" x 14"    | 70-3/16"  | 25-1/2" | 18"                            |
| 3SS-181814L18   | 18" x 18" x 14"    | 76-3/16"  | 23-1/2" | 18"                            |
| 3SS-182414L18   | 18" x 24" x 14"    | 76-3/16"  | 29-1/2" | 18"                            |
| 3SS-203014L18   | 20" x 30" x 14"    | 82-3/16"  | 35-1/2" | 18"                            |
| 3SS-242414L18*  | 24" x 24" x 14"    | 94-3/16"  | 29-1/2" | 18"                            |
| 3SS-242414L24*  | 24" x 24" x 14"    | 100-3/16" | 29-1/2" | 24"                            |