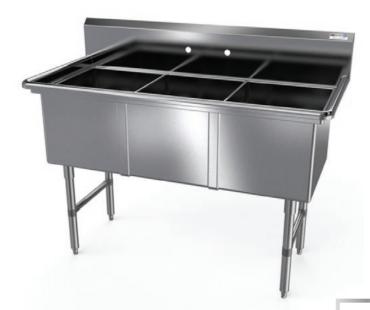

## **PREMIUM 3-BOWL SINK**

**SINKS - 3 BOWLS** 

## **MATERIALS**

- 16 Gauge 304 Stainless Steel; Fabricated
- Stainless Steel Legs, Gussets, Cross-Bracing, and Bullet Feet

## **FEATURES**

- 10"H Backsplash with 2" Return to Wall
- 8" On-Center Wall-Mounted Faucet Holes (\* Has 2 Sets)
- 3-½" Die-Stamped Drain Opening With Drain Baskets Included
- Cross-Bracing for Reinforced Support
- Adjustable Bullet Feet