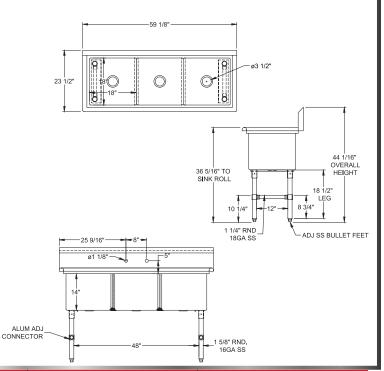

## **FEATURES**

- 10"H Backsplash with 2" Return to Wall
- 8" On-Center Wall-Mounted Faucet Holes (\* Has 2 Sets)
- 3-½" Die-Stamped Drain Opening With Drain Baskets Included
- Cross-Bracing for Reinforced Support
- Adjustable Bullet Feet

Include a Faucet, Waste Drain, and More With Your Order! (See Pages 85-92)

| MODEL<br>NUMBER | BOWL SIZE<br>LXWXH | LENGTH  | WIDTH   |
|-----------------|--------------------|---------|---------|
| 3SS-162014      | 16" x 20" x 14"    | 53-1/8" | 25-1/2" |
| 3SS-181814      | 18" x 18" x 14"    | 59-1/8" | 23-1/2" |
| 3SS-182414      | 18" x 24" x 14"    | 59-1/8" | 29-1/2" |
| 3SS-203014      | 20" x 30" x 14"    | 65-1/8" | 35-1/2" |
| 3SS-242414*     | 24" x 24" x 14"    | 77-½"   | 29-1/2" |