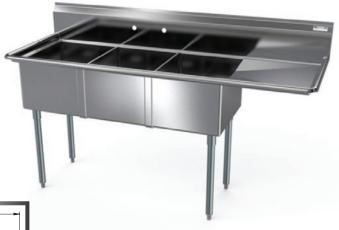

## ECONOMY 3-BOWL 1-DRAINBOARD SINK (RIGHT)

## **FEATURES**

- 10"H Backsplash with 2" Return to Wall
- 8" On-Center Wall-Mounted Faucet Holes (\* Has 2 Sets)
- 3-½" Die-Stamped Drain Opening With Drain Baskets Included
- One Drainboard (Right Side)
- Adjustable Bullet Feet