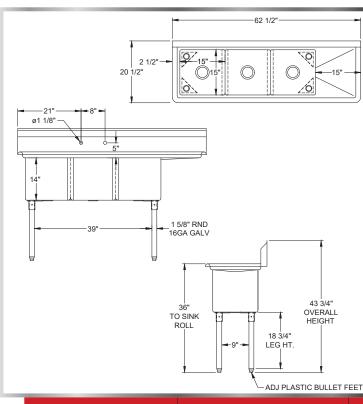

## ECONOMY 3-BOWL 1-DRAINBOARD SINK (RIGHT)

## **FEATURES**

- 10"H Backsplash with 2" Return to Wall
- 8" On-Center Wall-Mounted Faucet Holes (\* Has 2 Sets)
- 3-½" Die-Stamped Drain Opening With Drain Baskets Included
- One Drainboard (Right Side)
- Adjustable Bullet Feet

Include a Faucet, Waste Drain, and More With Your Order! (See Pages 85-92)

| MODEL<br>NUMBER | BOWL SIZE<br>LXWXH | LENGTH  | WIDTH   | DRAINBOARD<br>SIZE |
|-----------------|--------------------|---------|---------|--------------------|
| 3SG-101410R15   | 10" x 14" x 10"    | 47-1/2" | 19-1/2" | 15"                |
| 3SG-151514R15   | 15" x 15" x 14"    | 62-1/2" | 20-1/2" | 15"                |
| 3SG-151514R24   | 15" x 15" x 14"    | 71-1/2" | 20-1/2" | 24"                |
| 3SG-162012R18   | 16" x 20" x 12"    | 68-1/2" | 25-1/2" | 18"                |
| 3SG-181812R18   | 18" x 18" x 12"    | 74-1/2" | 23-1/2" | 18"                |
| 3SG-182414R24   | 18" x 24" x 14"    | 80-1/2" | 29-1/2" | 24"                |
| 3SG-242414R24*  | 24" x 24" x 14"    | 98-1/2" | 29-1/2" | 24"                |