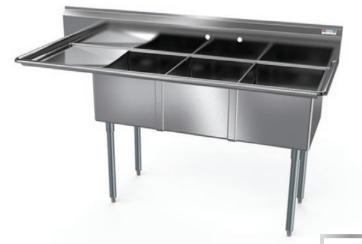

## ECONOMY 3-BOWL 1-DRAINBOARD SINK (LEFT)

**SINKS - 3 BOWLS** 

## **FEATURES**

- 10"H Backsplash with 2" Return to Wall
- 8" On-Center Wall-Mounted Faucet Holes (\* Has 2 Sets)
- 3-½" Die-Stamped Drain Opening With Drain Baskets Included
- One Drainboard (Left Side)
- · Adjustable Bullet Feet