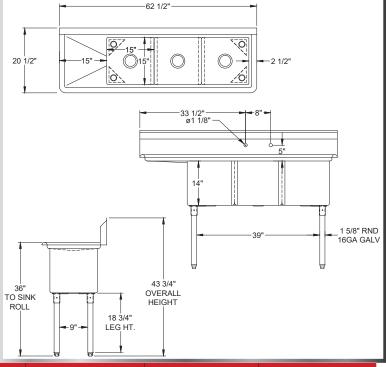

## **FEATURES**

- 10"H Backsplash with 2" Return to Wall
- 8" On-Center Wall-Mounted Faucet Holes (\* Has 2 Sets)
- 3-½" Die-Stamped Drain Opening With Drain Baskets Included
- One Drainboard (Left Side)
- · Adjustable Bullet Feet

Include a Faucet, Waste Drain, and More With Your Order! (See Pages 85-92)

| MODEL<br>NUMBER | BOWL SIZE<br>LXWXH | LENGTH  | WIDTH   | DRAIN-<br>BOARD<br><b>SIZE</b> |
|-----------------|--------------------|---------|---------|--------------------------------|
| 3SG-101410L15   | 10" x 14" x 10"    | 47-1/2" | 19-1/2" | 15"                            |
| 3SG-151514L15   | 15" x 15" x 14"    | 62-1/2" | 20-1/2" | 15"                            |
| 3SG-162012L18   | 16" x 20" x 12"    | 68-1/2" | 25-1/2" | 18"                            |
| 3SG-181812L18   | 18" x 18" x 12"    | 74-1/2" | 23-1/2" | 18"                            |
| 3SG-182414L24   | 18" x 24" x 14"    | 80-1/2" | 29-1/2" | 24"                            |
| 3SG-242414L24*  | 24" x 24" x 14"    | 98-1/2" | 29-1/2" | 24"                            |