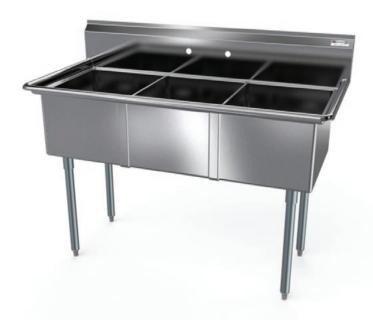

## **ECONOMY 3-BOWL SINK**

**SINKS - 3 BOWLS** 

## **MATERIALS**

- 18 Gauge 304 Stainless Steel; Fabricated
- Galvanized Legs and Gussets
- Plastic Bullet Feet

## **FEATURES**

- 10"H Backsplash with 2" Return to Wall
- 8" On-Center Wall-Mounted Faucet Holes (\* Has 2 Sets)
- 3-½" Die-Stamped Drain Opening With Drain Baskets Included
- · Adjustable Bullet Feet