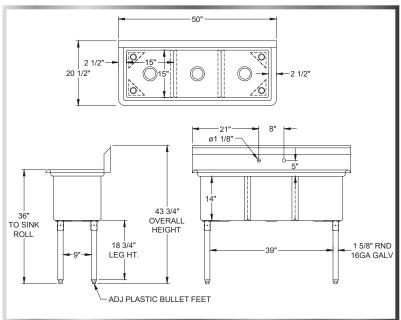

## **FEATURES**

- 10"H Backsplash with 2" Return to Wall
- 8" On-Center Wall-Mounted Faucet Holes (\* Has 2 Sets)
- 3-½" Die-Stamped Drain Opening With Drain Baskets Included
- · Adjustable Bullet Feet

Include a Faucet, Waste Drain, and More With Your Order! (See Pages 85-92)

| MODEL<br>NUMBER | BOWL SIZE<br>LXWXH | LENGTH | WIDTH   |
|-----------------|--------------------|--------|---------|
| 3SG-101410      | 10" x 14" x 10"    | 35"    | 19-1/2" |
| 3SG-151514      | 15" x 15" x 14"    | 50"    | 20-1/2" |
| 3SG-162012      | 16" x 20" x 12"    | 53"    | 25-1/2" |
| 3SG-181812      | 18" x 18" x 12"    | 59"    | 23-1/2" |
| 3SG-242414*     | 24" x 24" x 14"    | 77"    | 29-1/2" |