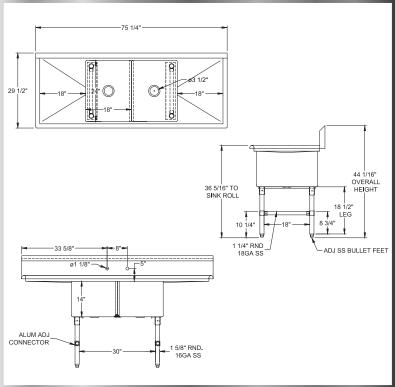

## **FEATURES**

- 10"H Backsplash with 2" Return to Wall
- 8" On-Center Wall-Mounted Faucet Holes
- 3-½" Die-Stamped Drain Opening With Drain Baskets Included
- Two Drainboards (1 on Each Side)
- Cross-Bracing for Reinforced Support
- Adjustable Bullet Feet

Include a Faucet, Waste Drain, and More With Your Order! (See Pages 85-92)

| MODEL<br>NUMBER | BOWL SIZE<br>LXWXH | LENGTH  | WIDTH   | DRAINBOARD SIZE |
|-----------------|--------------------|---------|---------|-----------------|
| 2SS-162014LR18  | 16" x 20" x 14"    | 71-1/4" | 25-1/2" | 18"             |
| 2SS-181814LR18  | 18" x 18" x 14"    | 75-1/4" | 23-1/2" | 18"             |
| 2SS-182414LR18  | 18" x 24" x 14"    | 75-1/4" | 29-1/2" | 18"             |
| 2SS-242414LR24  | 24" x 24" x 14"    | 99-1/4" | 29-1/2" | 24"             |