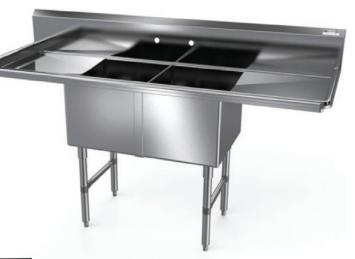

## PREMIUM 2-BOWL 2-DRAINBOARD SINK

**NSF** 

**SINKS - 2 BOWLS** 

## **MATERIALS**

- 16 Gauge 304 Stainless Steel; Fabricated
- Stainless Steel Legs, Gussets, Cross-Bracing, and Bullet Feet

## **FEATURES**

- 10"H Backsplash with 2" Return to Wall
- 8" On-Center Wall-Mounted Faucet Holes
- 3-½" Die-Stamped Drain Opening With Drain Baskets Included
- Two Drainboards (1 on Each Side)
- Cross-Bracing for Reinforced Support
- Adjustable Bullet Feet