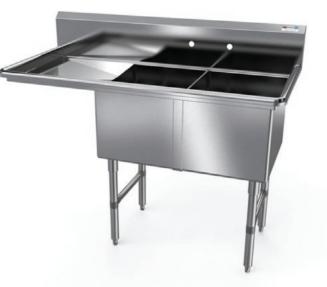

## PREMIUM 2-BOWL 1-DRAINBOARD SINK (LEFT)

**SINKS - 2 BOWLS** 

## **FEATURES**

- 10"H Backsplash with 2" Return to Wall
- 8" On-Center Wall-Mounted Faucet Holes
- 3-½" Die-Stamped Drain Opening With Drain Baskets Included
- One Drainboard (Left Side)
- Cross-Bracing for Reinforced Support
- Adjustable Bullet Feet