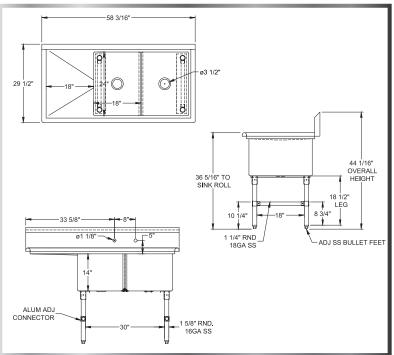

Include a Faucet, Waste Drain, and More With Your Order! (See Pages 85-92)

| MODEL<br>NUMBER | BOWL SIZE<br>LXWXH | LENGTH                             | WIDTH   | DRAIN-<br>BOARD |
|-----------------|--------------------|------------------------------------|---------|-----------------|
| 2SS-162014L18   | 16" x 20" x 14"    | 54- <sup>3</sup> / <sub>16</sub> " | 25-1/2" | <b>SIZE</b> 18" |
| 2SS-181814L18   | 18" x 18" x 14"    | 58-3/16"                           | 23-1/2" | 18"             |
| 2SS-182414L18   | 18" x 24" x 14"    | 58-3/16"                           | 29-1/2" | 18"             |
| 2SS-242414L24   | 24" x 24" x 14"    | 76-3/16"                           | 29-1/2" | 24"             |