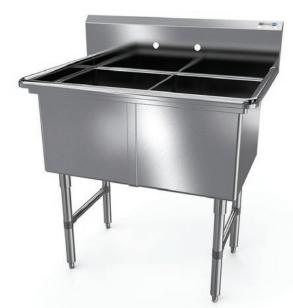

## **PREMIUM 2-BOWL SINK**

**SINKS - 2 BOWLS** 

## MATERIALS

- 16 Gauge 304 Stainless Steel; Fabricated
- Stainless Steel Legs, Gussets, Cross-Bracing, and Bullet Feet

## **FEATURES**

- 10"H Backsplash with 2" Return to Wall
- 8" On-Center Wall-Mounted Faucet Holes
- 3-<sup>1</sup>/<sub>2</sub>" Die-Stamped Drain Opening With Drain Baskets Included
- Cross-Bracing for Reinforced
  Support
- Adjustable Bullet Feet