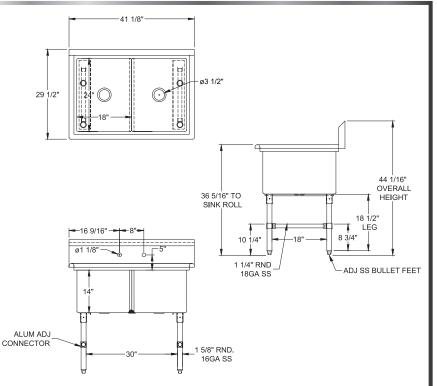

## **FEATURES**

- 10"H Backsplash with 2" Return to Wall
- 8" On-Center Wall-Mounted Faucet Holes
- 3-<sup>1</sup>/<sub>2</sub>" Die-Stamped Drain Opening With Drain Baskets Included
- Cross-Bracing for Reinforced
  Support
- Adjustable Bullet Feet

Include a Faucet, Waste Drain, and More With Your Order! (See Pages 85-92)

| MODEL<br>NUMBER | BOWL SIZE<br>L X W X H | LENGTH                                    | WIDTH                                    |
|-----------------|------------------------|-------------------------------------------|------------------------------------------|
| 2SS-162014      | 16" x 20" x 14"        | <b>37-</b> <sup>1</sup> / <sub>8</sub> "  | <b>25-</b> ½"                            |
| 2SS-181814      | 18" x 18" x 14"        | <b>41-</b> <sup>1</sup> / <sub>8</sub> "  | <b>23-</b> <sup>1</sup> / <sub>2</sub> " |
| 2SS-182414      | 18" x 24" x 14"        | <b>41</b> - <sup>1</sup> ⁄ <sub>8</sub> " | <b>29-</b> <sup>1</sup> / <sub>2</sub> " |
| 2SS-242414      | 24" x 24" x 14"        | <b>53-1⁄8''</b>                           | <b>29-</b> <sup>1</sup> / <sub>2</sub> " |