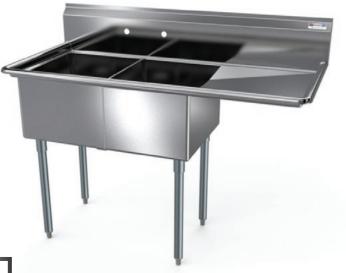

## ECONOMY 2-BOWL 1-DRAINBOARD SINK (RIGHT)

**SINKS - 2 BOWLS** 

## **MATERIALS**

- 18 Gauge 304 Stainless Steel; Fabricated
- · Galvanized Legs and Gussets
- Plastic Bullet Feet

## **FEATURES**

- 10"H Backsplash with 2" Return to Wall
- 8" On-Center Wall-Mounted Faucet Holes
- 3-½" Die-Stamped Drain Opening With Drain Baskets Included
- One Drainboard (Right Side)
- Adjustable Bullet Feet