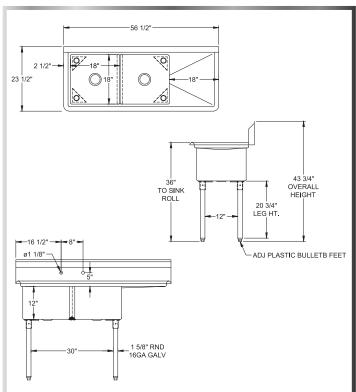

## ECONOMY 2-BOWL 1-DRAINBOARD SINK (RIGHT)

**SINKS - 2 BOWLS** 

## **MATERIALS**

- 18 Gauge 304 Stainless Steel; Fabricated
- · Galvanized Legs and Gussets
- Plastic Bullet Feet

## **FEATURES**

- 10"H Backsplash with 2" Return to Wall
- 8" On-Center Wall-Mounted Faucet Holes
- 3-½" Die-Stamped Drain Opening With Drain Baskets Included
- One Drainboard (Right Side)
- Adjustable Bullet Feet

Include a Faucet, Waste Drain, and More With Your Order! (See Pages 85-92)

| MODEL<br>NUMBER | BOWL SIZE<br>LXWXH | LENGTH        | WIDTH   | DRAIN-<br>BOARD<br><b>SIZE</b> |
|-----------------|--------------------|---------------|---------|--------------------------------|
| 2SG-162012R18   | 16" x 20" x 12"    | <b>52-</b> ½" | 25-1/2" | 18"                            |
| 2SG-181812R18   | 18" x 18" x 12"    | 56-1/2"       | 23-1/2" | 18"                            |
| 2SG-242414R24   | 24" x 24" x 14"    | 74-1/2"       | 29-1/2" | 24"                            |