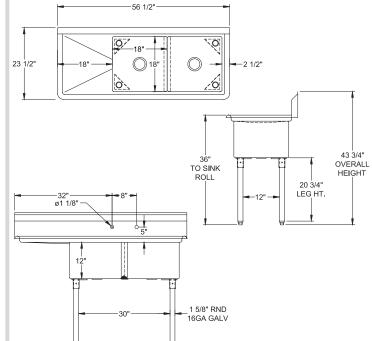

Include a Faucet, Waste Drain, and More With Your Order! (See Pages 85-92)

| MODEL<br>NUMBER | BOWL SIZE<br>L X W X H | LENGTH                                   | WIDTH                                    | DRAINBOARD<br>SIZE |
|-----------------|------------------------|------------------------------------------|------------------------------------------|--------------------|
| 2SG-162012L18   | 16" x 20" x 12"        | <b>52-</b> <sup>1</sup> / <sub>2</sub> " | <b>25-</b> ½"                            | 18"                |
| 2SG-181812L18   | 18" x 18" x 12"        | <b>56-</b> <sup>1</sup> / <sub>2</sub> " | <b>23-</b> <sup>1</sup> / <sub>2</sub> " | 18"                |
| 2SG-242414L24   | 24" x 24" x 14"        | <b>74</b> -½"                            | <b>29</b> -½"                            | 24"                |