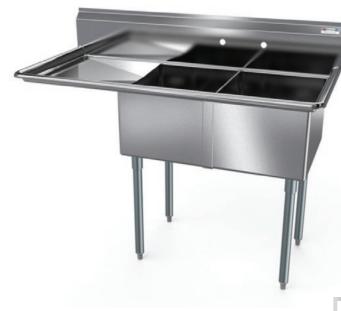

## ECONOMY 2-BOWL 1-DRAINBOARD SINK (LEFT)

## **FEATURES**

- 10"H Backsplash with 2" Return to Wall
- 8" On-Center Wall-Mounted Faucet Holes
- 3-<sup>1</sup>/<sub>2</sub>" Die-Stamped Drain Opening With Drain Baskets Included
- One Drainboard (Left Side)
- Adjustable Bullet Feet