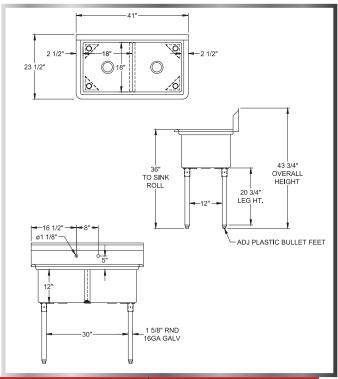

| MODEL<br>NUMBER | BOWL SIZE<br>LXWXH | LENGTH | WIDTH   |
|-----------------|--------------------|--------|---------|
| 2SG-162012      | 16" x 20" x 12"    | 37"    | 25-1/2" |
| 2SG-181812      | 18" x 18" x 12"    | 41"    | 23-1/2" |
| 2SG-242414      | 24" x 24" x 14"    | 53"    | 29-1/2" |