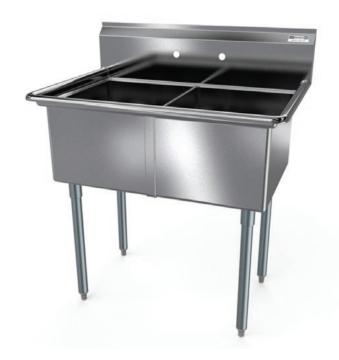

## **ECONOMY 2-BOWL SINK**

**SINKS - 2 BOWLS** 

## **MATERIALS**

- 18 Gauge 304 Stainless Steel; Fabricated
- Galvanized Legs and Gussets
- Plastic Bullet Feet

## **FEATURES**

- 10"H Backsplash with 2" Return to Wall
- 8" On-Center Wall-Mounted Faucet Holes
- 3-½" Die-Stamped Drain Opening With Drain Baskets Included
- Adjustable Bullet Feet

Include a Faucet, Waste Drain, and More With Your Order! (See Pages 85-92)