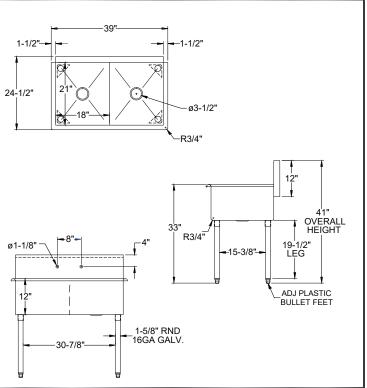

## **FEATURES**

- 8"H Backsplash with 2" Return to Wall
- 8" On-Center Wall-Mounted Faucet Holes
- 3-½" Die-Stamped Drain Opening With Drain Baskets Included
- Adjustable Bullet Feet

Include a Faucet and Detachable
Drainboard With Your Order!
(See Pages 84-87)

| MODEL<br>NUMBER | BOWL SIZE<br>LXWXH | LENGTH | WIDTH   |
|-----------------|--------------------|--------|---------|
| 2BSG-1818       | 18" x 18" x 12"    | 39"    | 21-1/2" |
| 2BSG-1821       | 18" x 21" x 12"    | 39"    | 24-1/2" |
| 2BSG-2424       | 24" x 24" x 12"    | 51"    | 27-1/2" |