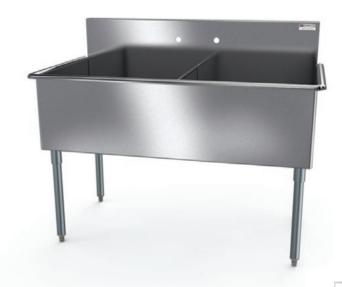

## **BUDGET 2-BOWL SINK**

**NON-NSF SINKS - 2 BOWLS** 

## **FEATURES**

- 8"H Backsplash with 2" Return to Wall
- 8" On-Center Wall-Mounted Faucet Holes
- 3-½" Die-Stamped Drain Opening With Drain Baskets Included
- Adjustable Bullet Feet

Include a Faucet and Detachable
Drainboard With Your Order!
(See Pages 84-87)

| MODEL<br>NUMBER | BOWL SIZE<br>LXWXH | LENGTH | WIDTH   |
|-----------------|--------------------|--------|---------|
| 2BSG-1818       | 18" x 18" x 12"    | 39"    | 21-1/2" |
| 2BSG-1821       | 18" x 21" x 12"    | 39"    | 24-1/2" |
| 2BSG-2424       | 24" x 24" x 12"    | 51"    | 27-1/2" |