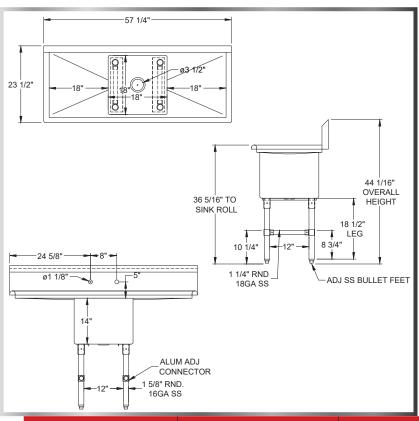

## **MATERIALS**

- 16 Gauge 304 Stainless Steel; Fabricated
- Stainless Steel Legs, Gussets, Cross-Bracing, and Bullet Feet

## FEATURES

- 10"H Backsplash with 2" Return to Wall
- 8" On-Center Wall-Mounted Faucet Holes
- 3-½" Die-Stamped Drain Opening With Drain Basket Included
- Two Drainboards (1 on Each Side)
- Cross-Bracing for Reinforced Support
- Adjustable Bullet Feet

Include a Faucet, Waste Drain, and More With Your Order! (See Pages 85-92)

| MODEL<br>NUMBER | BOWL SIZE<br>LXWXH | LENGTH  | WIDTH   | DRAINBOARD<br>SIZE |
|-----------------|--------------------|---------|---------|--------------------|
| 1SS-162014LR18  | 16" x 20" x 14"    | 55-1/4" | 25-1/2" | 18"                |
| 1SS-181814LR18  | 18" x 18" x 14"    | 57-1/4" | 23-1/2" | 18"                |
| 1SS-182414LR18  | 18" x 24" x 14"    | 57-1/4" | 29-1/2" | 18"                |
| 1SS-182414LR24  | 18" x 24" x 14"    | 69-1/4" | 29-1/2" | 24"                |
| 1SS-242414LR24  | 24" x 24" x 14"    | 75-1/4" | 29-1/2" | 24"                |