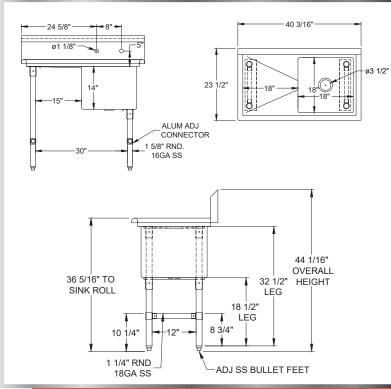

## **MATERIALS**

- 16 Gauge 304 Stainless Steel; Fabricated
- Stainless Steel Legs, Gussets, Cross-Bracing, and Bullet Feet

## **FEATURES**

- 10"H Backsplash with 2" Return to Wall
- 8" On-Center Wall-Mounted Faucet Holes
- 3-½" Die-Stamped Drain Opening With Drain Basket Included
- One Drainboard (Left Side)
- Cross-Bracing for Reinforced Support
- · Adjustable Bullet Feet

Include a Faucet, Waste Drain, and More With Your Order! (See Pages 85-92)

| MODEL<br>NUMBER | BOWL SIZE<br>LXWXH | LENGTH   | WIDTH   | DRAIN-<br>BOARD<br>SIZE |
|-----------------|--------------------|----------|---------|-------------------------|
| 1SS-162014L18   | 16" x 20" x 14"    | 38-3/16" | 25-1/2" | 18"                     |
| 1SS-181814L18   | 18" x 18" x 14"    | 40-3/16" | 23-1/2" | 18"                     |
| 1SS-182414L18   | 18" x 24" x 14"    | 40-3/16" | 29-1/2" | 18"                     |
| 1SS-182414L24   | 18" x 24" x 14"    | 46-3/16" | 29-1/2" | 24"                     |
| 1SS-242414L24   | 24" x 24" x 14"    | 52-3/16" | 29-1/2" | 24"                     |