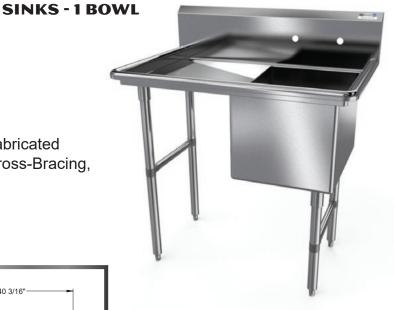

## PREMIUM 1-BOWL 1-DRAINBOARD SINK (LEFT)

## **MATERIALS**

- 16 Gauge 304 Stainless Steel; Fabricated
- Stainless Steel Legs, Gussets, Cross-Bracing, and Bullet Feet

## **FEATURES**

- 10"H Backsplash with 2" Return to Wall
- 8" On-Center Wall-Mounted Faucet Holes
- 3-½" Die-Stamped Drain Opening With Drain Basket Included
- One Drainboard (Left Side)
- Cross-Bracing for Reinforced Support
- · Adjustable Bullet Feet