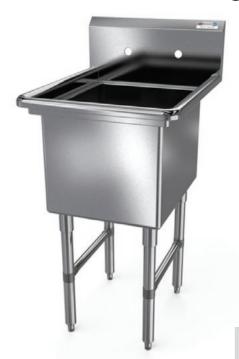

## **PREMIUM 1-BOWL SINK**

**SINKS-1BOWL** 

## **MATERIALS**

- 16 Gauge 304 Stainless Steel; Fabricated
- Stainless Steel Legs, Gussets, Cross-Bracing, and Bullet Feet

## **FEATURES**

- 10"H Backsplash with 2" Return to Wall
- 8" On-Center Wall-Mounted Faucet Holes
- 3-½" Die-Stamped Drain Opening With Drain Basket Included
- Cross-Bracing for Reinforced Support
- Adjustable Bullet Feet