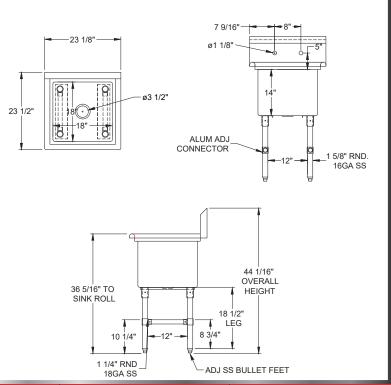

Include a Faucet, Waste Drain, and More With Your Order! (See Pages 85-92)

| MODEL<br>NUMBER | BOWL SIZE<br>LXWXH | LENGTH  | WIDTH   |
|-----------------|--------------------|---------|---------|
| 1SS-162014      | 16" x 20" x 14"    | 21-1/8" | 25-1/2" |
| 1SS-181814      | 18" x 18" x 14"    | 23-1/8" | 23-1/2" |
| 1SS-182414      | 18" x 24" x 14"    | 23-1/8" | 29-1/2" |
| 1SS-242414      | 24" x 24" x 14"    | 29-1/8" | 29-1/2" |