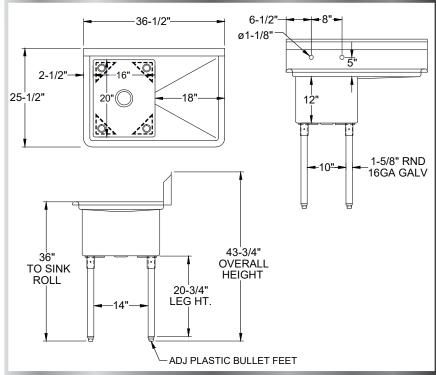

## **FEATURES**

- 10"H Backsplash with 2" Return to Wall
- 8" On-Center Wall-Mounted Faucet Holes
- 3-½" Die-Stamped Drain Opening With Drain Basket Included
- One Drainboard (Right Side)
- Adjustable Bullet Feet

Include a Faucet, Waste Drain, and More With Your Order! (See Pages 85-92)

| MODEL<br>NUMBER | BOWL SIZE<br>LXWXH | LENGTH  | WIDTH   | DRAIN-<br>BOARD<br><b>SIZE</b> |
|-----------------|--------------------|---------|---------|--------------------------------|
| 1SG-162012R18   | 16" x 20" x 12"    | 36-1/2" | 25-½"   | 18"                            |
| 1SG-181812R18   | 18" x 18" x 12"    | 38-1/2" | 23-1/2" | 18"                            |
| 1SG-182414R24   | 18" x 24" x 14"    | 44-1/2" | 29-1/2" | 24"                            |
| 1SG-242414R24   | 24" x 24" x 14"    | 50-1/2" | 29-1/2" | 24"                            |