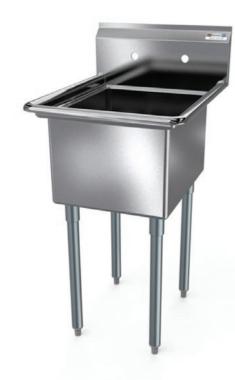

## **ECONOMY 1-BOWL SINK**

## **SINKS - 1 BOWL**

## **MATERIALS**

- 18 Gauge 304 Stainless Steel; Fabricated
- · Galvanized Legs and Gussets
- Plastic Bullet Feet

## FEATURES

- 10"H Backsplash with 2" Return to Wall
- 8" On-Center Wall-Mounted Faucet Holes
- 3-½" Die-Stamped Drain Opening With Drain Basket Included
- Adjustable Bullet Feet

Include a Faucet, Waste Drain, and More With Your Order! (See Pages 85-92)