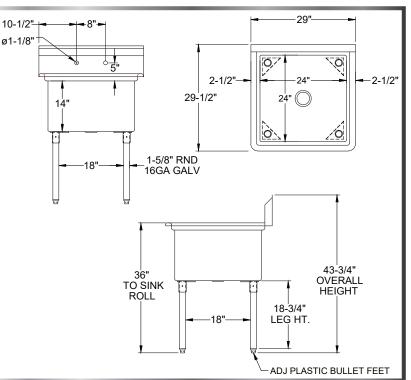

## FEATURES

- 10"H Backsplash with 2" Return to Wall
- 8" On-Center Wall-Mounted Faucet Holes
- 3-½" Die-Stamped Drain Opening With Drain Basket Included
- Adjustable Bullet Feet

Include a Faucet, Waste Drain, and More With Your Order! (See Pages 85-92)

| MODEL<br>NUMBER | BOWL SIZE<br>L X W X H | LENGTH | WIDTH                                    |
|-----------------|------------------------|--------|------------------------------------------|
| 1SG-162012      | 16" x 20" x 12"        | 21"    | <b>25-</b> <sup>1</sup> / <sub>2</sub> " |
| 1SG-181812      | 18" x 18" x 12"        | 23"    | 23-1/2"                                  |
| 1SG-182414      | 18" x 24" x 14"        | 23"    | <b>29-</b> <sup>1</sup> / <sub>2</sub> " |
| 1SG-202012      | 20" x 20" x 12"        | 25"    | <b>25-</b> ½"                            |
| 1SG-242414      | 24" x 24" x 14"        | 29"    | <b>29-</b> <sup>1</sup> / <sub>2</sub> " |