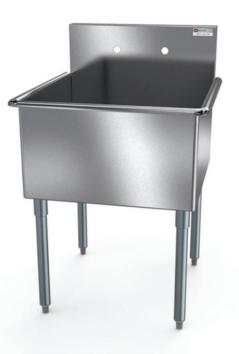

## **BUDGET 1-BOWL SINK**

## **NON-NSF SINKS - 1 BOWL**

MATERIALS

- 18 Gauge 430 Series Stainless Steel; Fabricated
- Galvanized Legs
- Plastic Bullet Feet

## **FEATURES**

•

- 8"H Backsplash with 2" Return to Wall
  - 8" On-Center Wall-Mounted Faucet Holes
- 3-<sup>1</sup>/<sub>2</sub>" Die-Stamped Drain Opening With Drain Basket Included
- Adjustable Bullet Feet