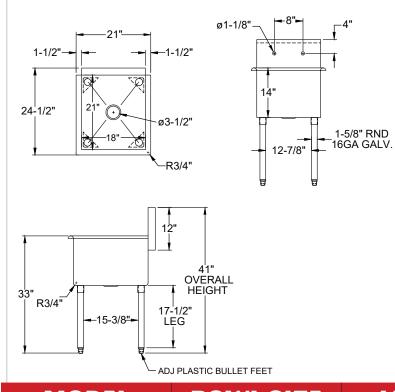

## **NON-NSF SINKS - 1 BOWL**

MATERIALS

- 18 Gauge 430 Series Stainless Steel; Fabricated
- Galvanized Legs
- Plastic Bullet Feet

## **FEATURES**

•

- 8"H Backsplash with 2" Return to Wall
  - 8" On-Center Wall-Mounted Faucet Holes
- 3-<sup>1</sup>/<sub>2</sub>" Die-Stamped Drain Opening With Drain Basket Included
- Adjustable Bullet Feet

Include a Faucet and Detachable Drainboard With Your Order! (See Pages 84-87)

| MODEL<br>NUMBER | BOWL SIZE<br>L X W X H | LENGTH | WIDTH                                    |
|-----------------|------------------------|--------|------------------------------------------|
| 1BSG-1818       | 18" x 18" x 14"        | 21"    | <b>21-</b> <sup>1</sup> / <sub>2</sub> " |
| 1BSG-1821       | 18" x 21" x 14"        | 21"    | <b>24-</b> <sup>1</sup> / <sub>2</sub> " |
| 1BSG-2424       | 24" x 24" x 14"        | 27"    | <b>27-</b> ½"                            |